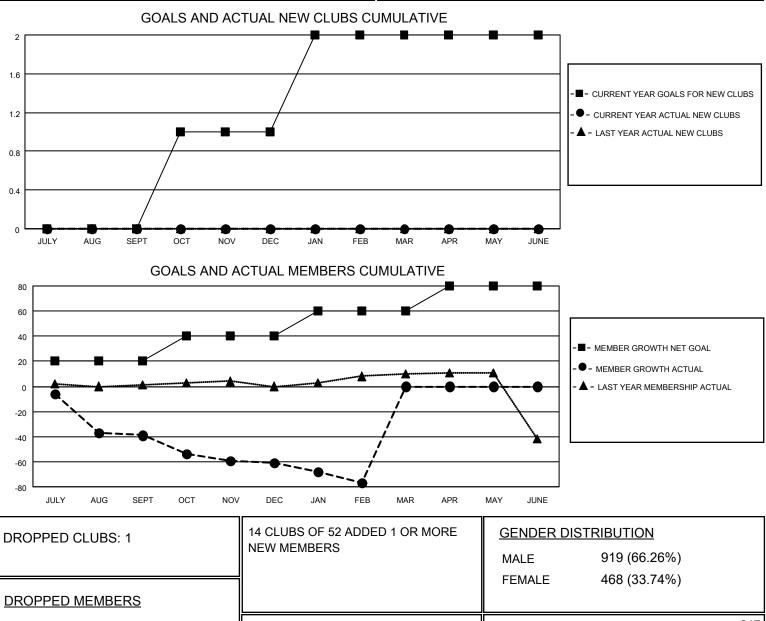

## LOCATION NEW YORK

District 20 W

Results as of: 2/28/2021

| Clubs                 |               |           |               | Members               |                        |                         |                                                    |
|-----------------------|---------------|-----------|---------------|-----------------------|------------------------|-------------------------|----------------------------------------------------|
| RESULTS FOR 2020-2021 |               |           |               | RESULTS FOR 2020-2021 |                        |                         |                                                    |
| QUARTER               | NEW CLUB GOAL | NEW CLUBS | DROPPED CLUBS | QUARTER               | BER GROWTH NET<br>GOAL | MEMBER GROWTH<br>ACTUAL | DROPPED<br>MEMBERS ACTUAL<br>(including transfers) |
| JULY/AUG/SEPT         | 0             | 0         | 1             | JULY/AUG/SEPT         | 20                     | 13                      | 41                                                 |
| OCT/NOV/DEC           | 1             | 0         | 0             | OCT/NOV/DEC           | 20                     | 21                      | 39                                                 |
| JAN/FEB/MAR           | 1             | 0         | 0             | JAN/FEB/MAR           | 20                     | 2                       | 18                                                 |
| APR/MAY/JUNE          | 0             | 0         | 0             | APR/MAY/JUNE          | 20                     | 0                       | 0                                                  |

| DROPPED MEMBERS |    |                           |                                    |  |
|-----------------|----|---------------------------|------------------------------------|--|
| DECEASED        | 15 | CLICK HERE FOR CUMULATIVE | TOTAL FAMILY UNIT MEMBERS 31       |  |
| CLUB CANCELLED  | 22 | MEMBERSHIP DATA           | FAMILY MEMBERS PAYING HALF         |  |
| OTHER 61        |    |                           | FAMILY MEMBERS PAYING HALF<br>DUES |  |
| TOTAL           | 98 |                           |                                    |  |